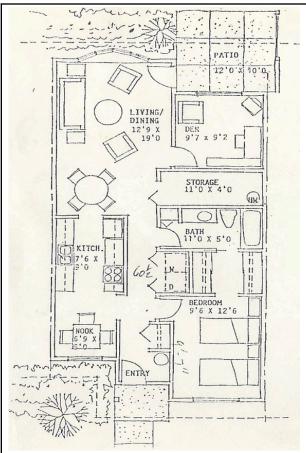

## One Bedroom + Den

- Approx 911 Sq Ft
- 1 full bathroom, walkthrough access from bedroom and hallway access
- No built-in closet in den