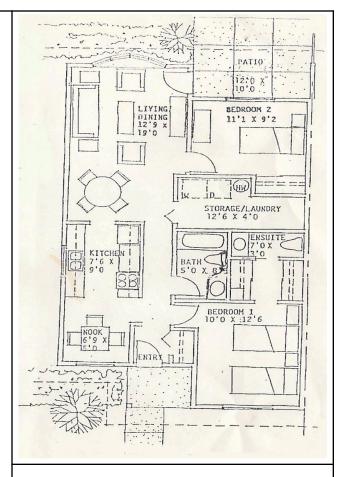

### Two Bedroom

- Approx 946 Sq Ft
- 1 full bathroom hallway access
- 1 half-bathroom access from master BR
- Both bedrooms have built-in closets

In accordance with the City of Surrey Bylaw #16694, Smoking is prohibited (paraphrased):